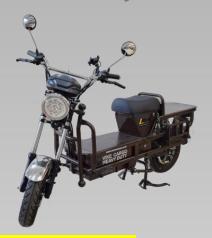

#### SIZE

DIEMENSION (L\*W\*H) 2000\*900\*1050 MM

LOADING CAPACITY 250-300 KGS

KERB WEIGHT 90 KGS (WITHOUT BATTERY)

SEAT HEIGHT 760 MM

TYRES (FRONT/REAR) 90/90-12 (TUBELESS)

WHEEL BASE 1240 MM
GROUND CLEARENCE 120 MM
TURNING RADIUS 42 DEG

#### ELECTRICAL PARAMETERS

AMOUNT OF ELECTRICITY – 5.40RUPEES

**BILL CONSUMED PER CHARGE** 

ENERGY CONSUMPTION / 1 CHARGE 3.0 KW
MOTOR VOLTAGE 60V/72V
CONTROLLER 60V/72V

CONTROLLER PROTECTION 51V UNDER VOLTAGE

VOLTAGE-FREQUENCY-SOCKET 220V-50HZ SINGLE PHASE 3 PIN CHARGING TIME 3-4 HRS ( DEPENDS ON BATTERY

CAPACITY & CHARGER)

# KEY FEATURES

ANTI THEFT ALARM, CRUISE CONTROLREAR WHEEL LOCK, REMOTE (START/LOCKING/UNLOCKING), REVERSE MODE, PARKING MODE, THREE SPEED MODES, BATTERY LEVEL INDICATION, GPS (OPTIONAL)-TRACKING, ON/OFF

# CARGO MINI



#### **GENERAL INFORMATION**

OPERATE BATTERY POWER
METHOD OF OPERATION AUTOMATIC

RANGE PER CHARGE 50-60 KMS (CUSTOMISED UP TO 150KM)

MOTOR TYPE BLDC HUB MOTOR

SPEED LOW SPEED

BATTERY TYPE LITHIUM BATTERY

TRANSMISSION DIRECT HUB WHEEL MOTOR DRIVE

### OTHER INFORMATION

HEAD LAMP LED WITH DRL

BRAKE SYSTEM DRUM BRAKE (FRONT & REAR)

BRAKE OPERATION HAND( FRONT & REAR )

BODY FRAME POWDER COATED STEEL FRAME

SPEEDOMETER LCD INSTRUMENT CLUSTER

CLIMBING THE SLOPE GREATER THEN 15 DEG

WHEELS ALLOY(12 INCH)